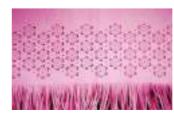

130W                                |
| Laser type            | CO2 laser tube                         |
| Cutting speed         | 0-800mm/s                              |
| Engraving speed       | 0-7000mm/s                             |
| Positioning accuracy  | <0.01mm                                |
| Support format        | DSP, PLT, BMP, DXF, DWG, AI, LAS, etc. |
| Operating Voltage     | 220V±10%,50Hz/60Hz                     |
| Cooling system        | Water cooling protection system        |
| Total power           | 3000W                                  |
| weight                | 600Kg                                  |
| Operating temperature | 1°C-45°C                               |
| Working humidity      | 5%-95% non-condensing water            |

### 产品展示 / Sample show