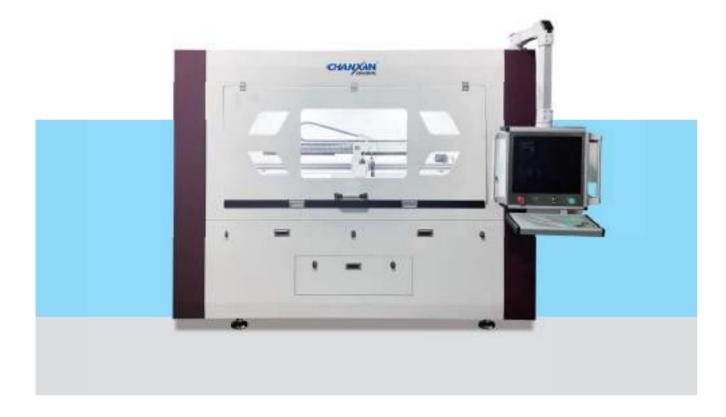

CHANXAN LASER・创轩激光科技

#### CHANXAN LASER・创轩激光科技

# FLYING LASER CUTTING MACHINE

CW-1612P 飞行激光切割机





### 应用领域 / Applicable Fields

纺织面料,服饰花边的超快速切割;医疗面料,PU等柔性面料的表面超快速雕花,穿孔; 其他非金属材料的表面纹饰,图案大幅面雕刻。

Ultra-fast cutting of textile fabrics and apparel lace; ultra-fast carving and perforation of the surface of flexible fabrics such as medical fabrics and PU; surface decoration of other non-metallic materials, large-format carving of patterns.



# 设备优势 / Equipment Advantages

- 1. 速度快,切割传统纺织面料穿孔快10倍。
- 2. 可做所有柔性面及非金属材料的表面雕花,纹饰。
- 3. 电脑控制,激光直接导图成形,无需任何模具。
- 4. 整机专利设计,大方实用,操作简单易学。
- 5. 可同时进行切割、穿孔、雕花三重工艺,一次成形。
- 1. Fast speed, cutting traditional textile fabric perforation 10 times faster.
- 2. It can be used for surface carving and decoration of all flexible surfaces and non-metallic materials.
- 3. Computer control, laser direct map forming, without any mold.
- 4. The patented design of the whol