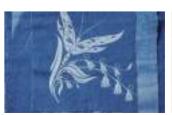

|
| Laser type            | CO2 laser tube                         |
| Cutting speed         | 0-800mm/s                              |
| Engraving speed       | 0-7000mm/s                             |
| Positioning accuracy  | <0.01mm                                |
| Support format        | DSP, PLT, BMP, DXF, DWG, AI, LAS, etc. |
| Operating Voltage     | 220V±10%,50Hz/60Hz                     |
| Cooling system        | Water cooling protection system        |
| Total power           | 3000W                                  |
| weight                | 600Kg                                  |
| Operating temperature | 1°C-45°C                               |
| Working humidity      | 5%-95% non-condensing water            |

### 产品展示 / Sample show