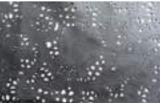

|
| Laser type            | CO2 laser tube                         |
| Cutting speed         | 0-800mm/s                              |
| Engraving speed       | 0-7000mm/s                             |
| Positioning accuracy  | <0.01mm                                |
| Support format        | DSP, PLT, BMP, DXF, DWG, AI, LAS, etc. |
| Operating Voltage     | 220V±10%,50Hz/60Hz                     |
| Cooling system        | Water cooling protection system        |
| Total power           | 3000W                                  |
| weight                | 600Kg                                  |
| Operating temperature | 1°C-45°C                               |
| Working humidity      | 5%-95% non-condensing water            |

### 产品展示 / Sample show