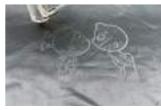

0W                                |
| Laser type            | CO2 laser tube                         |
| Cutting speed         | 0-800mm/s                              |
| Engraving speed       | 0-7000mm/s                             |
| Positioning accuracy  | <0.01mm                                |
| Support format        | DSP, PLT, BMP, DXF, DWG, AI, LAS, etc. |
| Operating Voltage     | 220V±10%,50Hz/60Hz                     |
| Cooling system        | Water cooling protection system        |
| Total power           | 3000W                                  |
| weight                | 600Kg                                  |
| Operating temperature | 1°C-45°C                               |
| Working humidity      | 5%-95% non-condensing water            |

### 产品展示 / Sample show